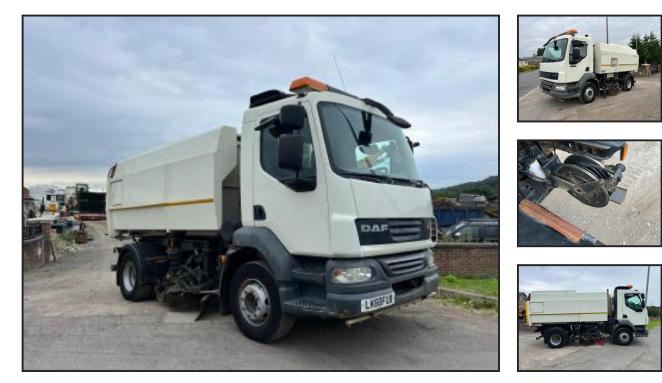

## DAF LF55 ROAD SWEEPER DAF LF55 ROAD SWEEPER

## £8,750.00

SCARAB BODY. ONLY 62.000 KMS FROM NEW. DUAL SWEEP. JET WASH. 15 TON. REVERSING AND SIDE CAMERAS. BEACONS AND STROBES. Product Details

| Category/Type |                      | Lorries/Trucks        |
|---------------|----------------------|-----------------------|
| Make          |                      | DAF LF55 ROAD SWEEPER |
| Model         |                      | DAF LF55 ROAD SWEEPER |
| Year          |                      | 2010                  |
| Hours         |                      | 62,000 KMS            |
|               | VERY CLEAN AND TIDY. |                       |