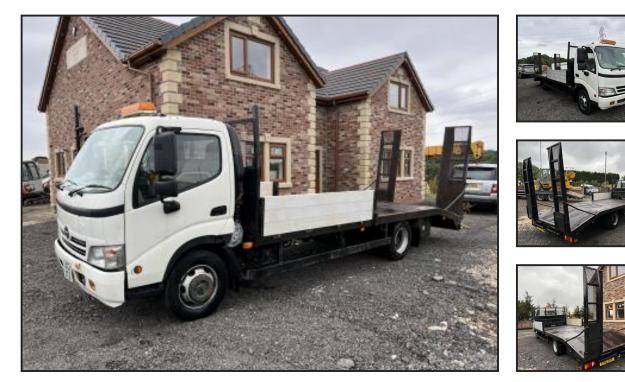

## HINO BEAVERTAIL RECOVERY TRUCK BEAVERTAIL

## £5,500.00

HINO BEAVERTAIL RECOVERY TRUCK.

YEAR 2012. MANUAL GEARBOX. ONLY 155.000 kms FROM NEW. 20 FOOT BODY. WINCH. Product Details

| i roduot Botalio        |                                |
|-------------------------|--------------------------------|
| Category/Type           | Lorries/Trucks                 |
| Make                    | HINO BEAVERTAIL RECOVERY TRUCK |
| Model                   | BEAVERTAIL                     |
| Year                    | 2012                           |
| Hours                   | -                              |
| STARTS AND DRIVES WELL. |                                |