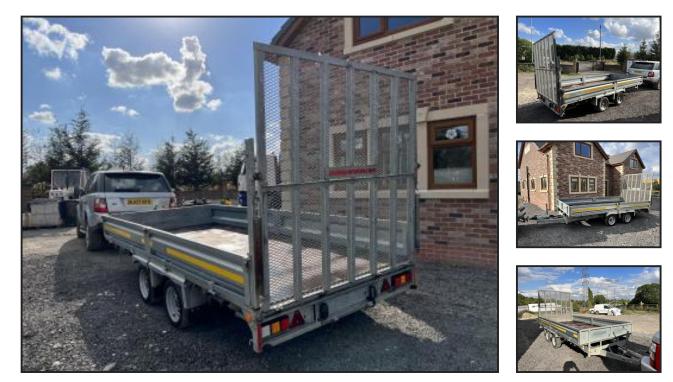

## INDESPENSION TRAILER FLATBED WITH RAMP

## £2,950.00

TWIN AXLE. 14ft x 6ft 6 inch WIDE. DROP DOWN RAMP. DOUBLE DROP SIDES. DIRECT FROM COUNCIL AND ONLY BEEN USED TO CARRY GRASS CUTTER. LED LIGHTS. GOOD BRAKES AND HANDBRAKE. Product Details

| Category/Type | Trailers             |
|---------------|----------------------|
| Make          | INDESPENSION TRAILER |
| Model         | FLATBED WITH RAMP    |
| Year          | 2016                 |
| Hours         | -                    |