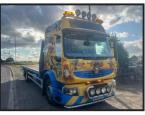

## RENAULT PREMIUM TRUCKFLATBED RENAULT

## £6,750.00

MANUAL GEARBOX. REARLIFT AXLE. 26 TONNES. DRAWBAR SPEC WITH HITCH. 1 LADY OWNER FROM NEW. TWIN SIDE LOCKERS. REVERSING CAMERA. Product Details

| Category/Type           | Lorries/Trucks               |
|-------------------------|------------------------------|
| Make                    | RENAULT PREMIUM TRUCKFLATBED |
| Model                   | RENAULT PREMIUM TRUCKFLATBED |
| Year                    | 2008                         |
| Hours                   | -                            |
| STARTS AND DRIVES WELL. |                              |