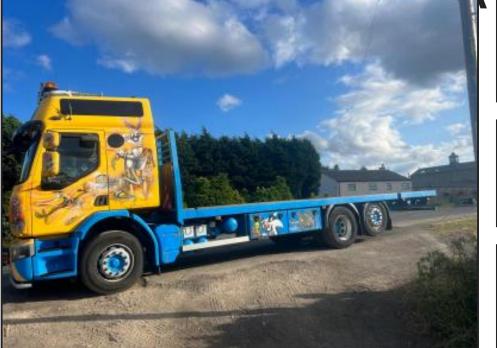

## RENAULT PREMIUM TRUCKFLATBED RENAULT

## £6,750.00

MANUAL GEARBOX. REARLIFT AXLE. 26 TONNES. DRAWBAR SPEC WITH HITCH. 1 LADY OWNER FROM NEW. TWIN SIDE LOCKERS. REVERSING CAMERA. Product Details

| Category/Type           | Lorries/Trucks               |
|-------------------------|------------------------------|
| Make                    | RENAULT PREMIUM TRUCKFLATBED |
| Model                   | RENAULT PREMIUM TRUCKFLATBED |
| Year                    | 2008                         |
| Hours                   | -                            |
| STARTS AND DRIVES WELL. |                              |