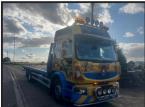

## RENAULT PREMIUM TRUCKFLATBED RENAULT

## £6,750.00

MANUAL GEARBOX. REARLIFT AXLE. 26 TONNES. DRAWBAR SPEC WITH HITCH. 1 LADY OWNER FROM NEW. TWIN SIDE LOCKERS. REVERSING CAMERA. Product Details

| Category/Type           | Lorries/Trucks               |
|-------------------------|------------------------------|
| Make                    | RENAULT PREMIUM TRUCKFLATBED |
| Model                   | RENAULT PREMIUM TRUCKFLATBED |
| Year                    | 2008                         |
| Hours                   | -                            |
| STARTS AND DRIVES WELL. |                              |