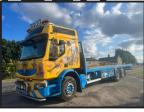

## RENAULT PREMIUM TRUCKFLATBED RENAULT

## £6,750.00

MANUAL GEARBOX. REARLIFT AXLE. 26 TONNES. DRAWBAR SPEC WITH HITCH. 1 LADY OWNER FROM NEW. TWIN SIDE LOCKERS. REVERSING CAMERA. Product Details

| Category/Type           | Lorries/Trucks               |
|-------------------------|------------------------------|
| Make                    | RENAULT PREMIUM TRUCKFLATBED |
| Model                   | RENAULT PREMIUM TRUCKFLATBED |
| Year                    | 2008                         |
| Hours                   | -                            |
| STARTS AND DRIVES WELL. |                              |